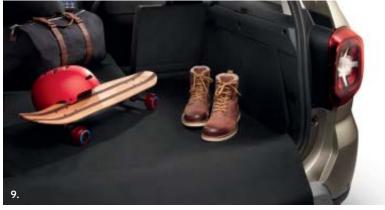

# Heading for the wide open spaces

What could be more exciting than setting out on an adventure with your family or friends? It takes just a few seconds to adapt the modular interior layout of All-new Renault Duster to your needs or requirements: the rear bench seat features a 1/3-2/3 split-fold function, while the boot boasts record loading capacity\*. Duster features an array of storage compartments around the cabin, from the doors to the seat backs via the central console. Your passengers enjoy every comfort.

\*445 dm³ in the 4x2 version.