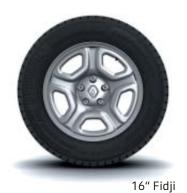

#### Options (selection of equipment)

- 16" Fidji styled steel wheel rims
- · Plug & Music radio
- Front fog lamps
- · Manual heating and air conditioning system
- Hill Descent Control (only on 4x4 version)
- Cruise Control
- Modularity Pack: 1/3 -2/3 split-folding rear bench seat, height-adjustable driver's seat, steering wheel adjustable for height and reach
- Rear parking sensors
- 16" Cyclade alloy wheel rims (depending on country)