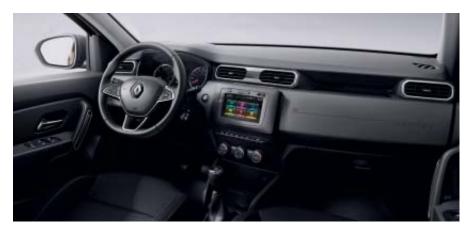

# A cabin designed for you

The interior of All-new Renault Duster reflects its generous, adventure-seeking nature. The spacious cabin is bright and reassuring. The driver\* and passenger seats provide plenty of support to ensure your comfort wherever you go. The upholstery features a high-quality finish, as does the dashboard, where particular emphasis was placed on ergonomic design. Behind the steering wheel, adjustable for height and reach, TFT digital meters invite you on an inspirational and illuminated tour of discovery.

### Intens+

- 16" Cyclade alloy wheel rims
- Front fog lamps
- · Central pillar decal
- · Body-coloured exterior door handles
- Electric door mirrors
- Height- and reach-adjustable steering wheel
- 2 front reading lights (driver and passenger)
- Martur upholstery
- Height-adjustable driver's seat
- Rear bench seat in 2<sup>nd</sup> row with1/3-2/3 split-fold function and 1/1 seat cushion
- · Plug & Music radio
- Manual heating and air conditioning system
- · Hill Descent Control (only on 4x4 version)
- Cruise control and speed limiter
- Rear parking sensors (depending on country)
- · Rear 12 V socket
- · Satin Chrome interior door handles

#### Options (selection of equipment)

- · Electric rear windows
- · Rear-view Camera
- Automatic heating and air conditioning system
- · Blind spot warning
- · Multiview camera
- Interior Comfort Pack: driver's seat with lumbar adjustment / armrest / storage under passenger seat
- · Hands-free card
- Media Nav Evolution navigation system with 4x4 information (only with 4WD)
- Exterior Look Pack; chrome-effect exterior features: front / rear skid plates, roof bars, door mirrors, tinted rear windows
- Heated front seats
- Leather\*/plastic-coated upholstery
- Neutral Interior Look Pack: specific upholstery, plastic-coated fabric on steering wheel and gear lever knob, plastic-coated front door inserts, chrome-effect trim on lower part of central console