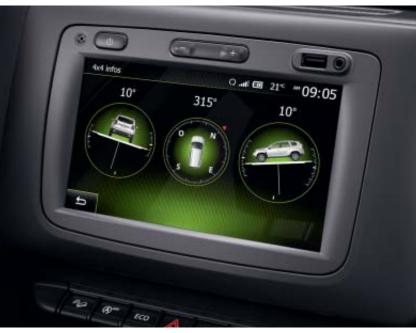

# Harnessing the spirit of adventure

Nothing stops All-new Renault Duster, neither sharp slopes, nor steep tracks. Hill Start Assist and Hill Descent Control let you drive anywhere with ease. At the same time, the Multiview camera acts as a third eye, highlighting any holes, stones or obstacles likely to get in your way. With 4x4 Monitor, you can even check the pitch and roll angles of your SUV at any time. Explore without limits.