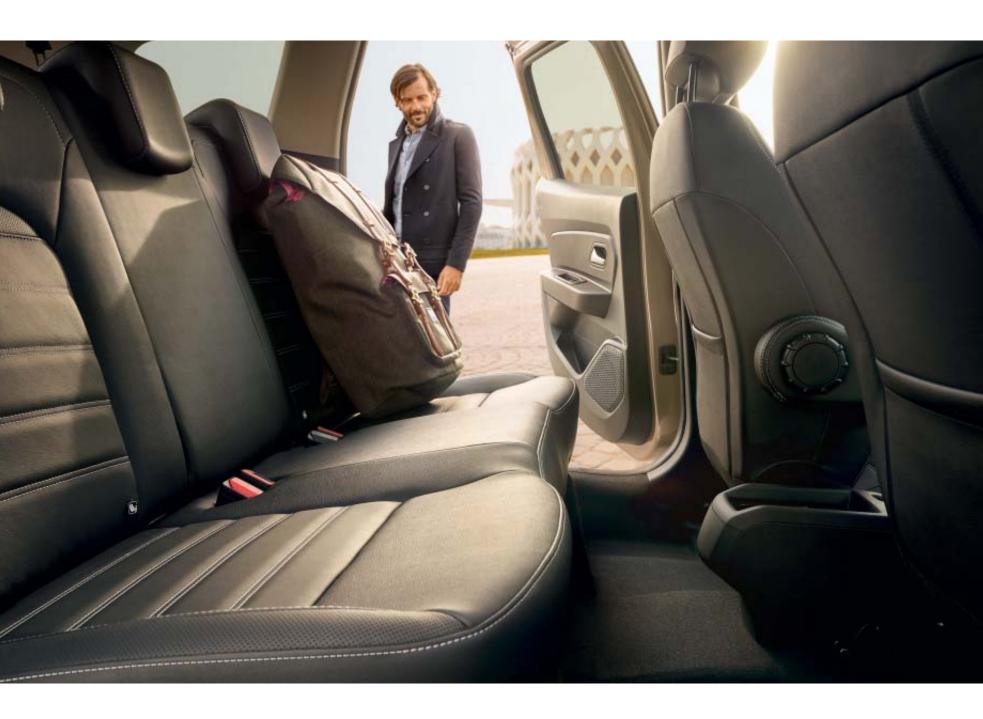

# Heading for the wide open spaces

What could be more exciting than setting out on an adventure with your family or friends? It takes just a few seconds to adapt the modular interior layout of All-new Renault Duster to your needs or requirements: the rear bench seat features a 1/3-2/3 split-fold function, while the boot boasts record loading capacity\*. Duster features an array of storage compartments around the cabin, from the doors to the seat backs via the central console. Your passengers enjoy every comfort.