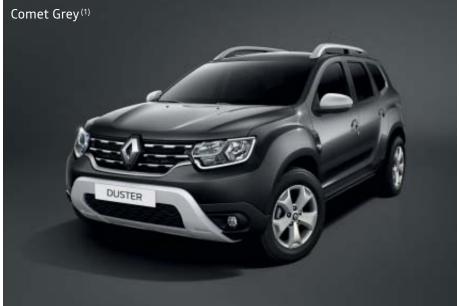

#### CARLAB Chromo Zone

(1) Metallic paint. (2) Solid paint. Non-contractual illustrations.