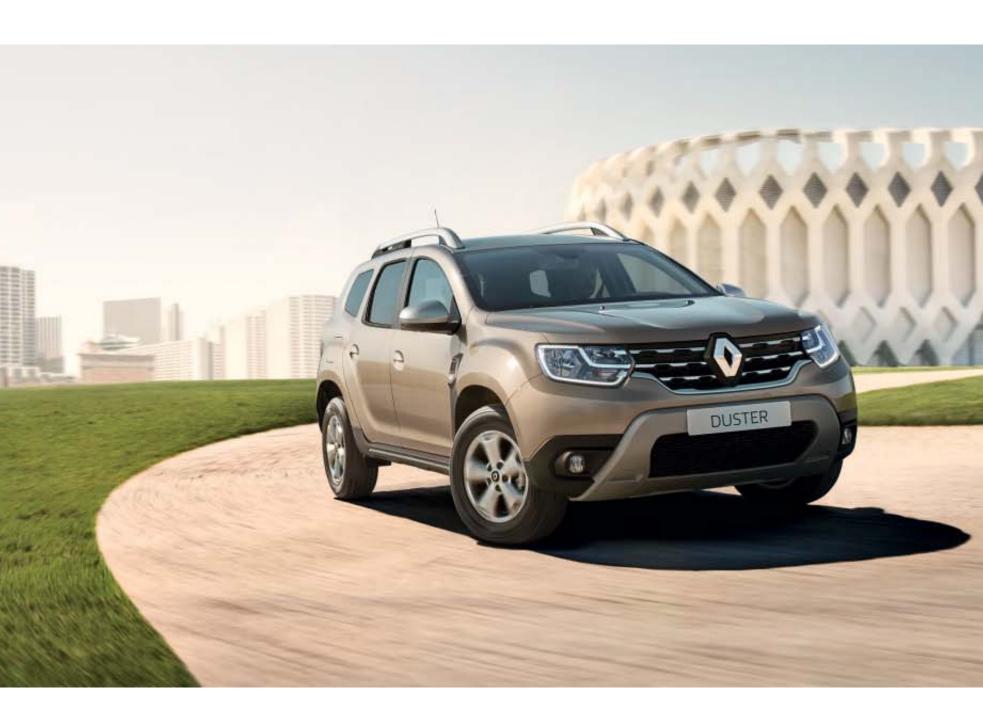

# Robust off-roader looks

Built for adventure, All-new Renault Duster is a vehicle of distinctive styling. The tone is set by the aggressive lines and chrome trim of the grille, alongside a raised waistline and powerful C-shaped light signature. These strong, powerful lines are enhanced by 16- or 17-inch alloy wheel rims that underline the car's character. A car to open new horizons.