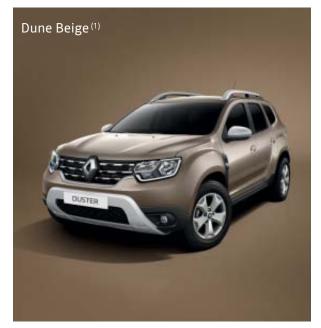

# Robust off-roader looks

Built for adventure, All-new Renault Duster is a vehicle of distinctive styling. The tone is set by the aggressive lines and chrome trim of the grille, alongside a raised waistline and powerful C-shaped light signature. These strong, powerful lines are enhanced by 16- or 17-inch alloy wheel rims that underline the car's character. A car to open new horizons.

#### CARLAB Chromo Zone

(1) Metallic paint. (2) Solid paint. Non-contractual illustrations.