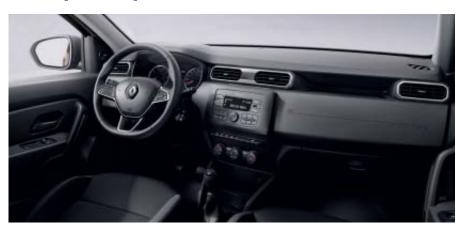

# A cabin designed for you

The interior of All-new Renault Duster reflects its generous, adventure-seeking nature. The spacious cabin is bright and reassuring. The driver\* and passenger seats provide plenty of support to ensure your comfort wherever you go. The upholstery features a high-quality finish, as does the dashboard, where particular emphasis was placed on ergonomic design. Behind the steering wheel, adjustable for height and reach, TFT digital meters invite you on an inspirational and illuminated tour of discovery.

## Intens (Zen+)

### Intens+

- 16" Cyclade alloy wheel rims
- Front fog lamps
- · Central pillar decal
- · Body-coloured exterior door handles
- Electric door mirrors
- Height- and reach-adjustable steering wheel
- 2 front reading lights (driver and passenger)
- Martur upholstery
- Height-adjustable driver's seat
- Rear bench seat in 2<sup>nd</sup> row with1/3-2/3 split-fold function and 1/1 seat cushion
- · Plug & Music radio
- Manual heating and air conditioning system
- · Hill Descent Control (only on 4x4 version)
- Cruise control and speed limiter
- Rear parking sensors (depending on country)
- · Rear 12 V socket
- · Satin Chrome interior door handles