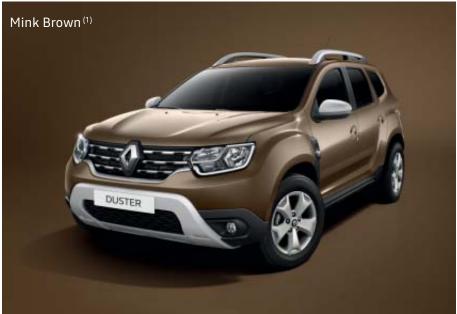

#### CARLAB Chromo Zone

(1) Metallic paint. (2) Solid paint. Non-contractual illustrations.