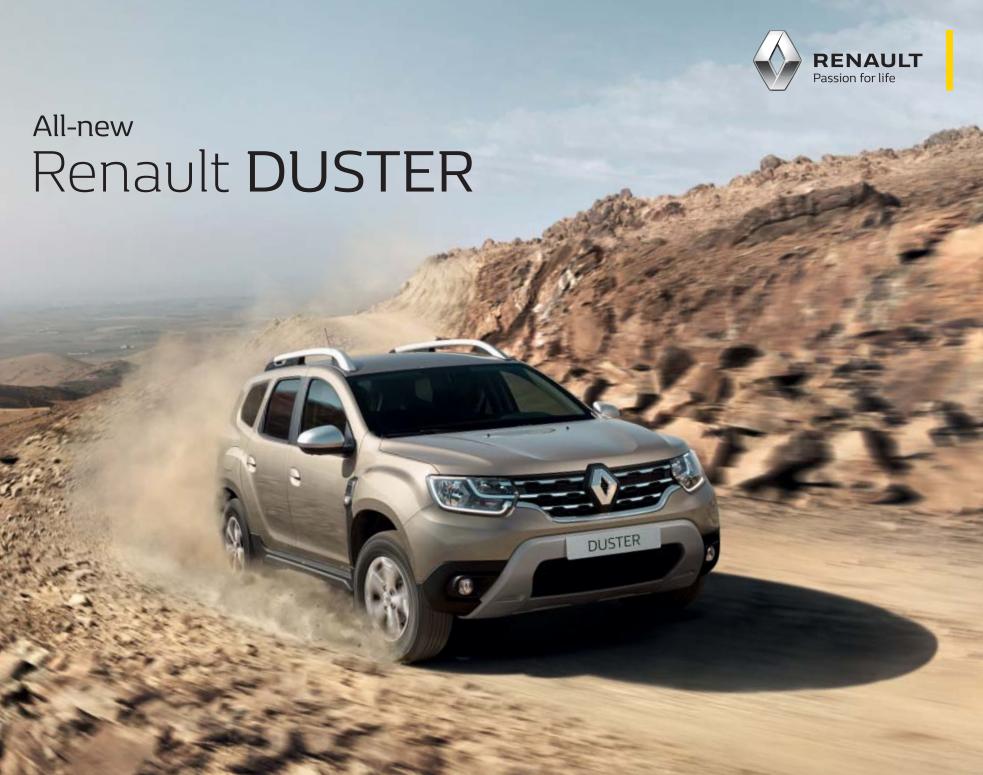

# Robust off-roader looks

Built for adventure, All-new Renault Duster is a vehicle of distinctive styling. The tone is set by the aggressive lines and chrome trim of the grille, alongside a raised waistline and powerful C-shaped light signature. These strong, powerful lines are enhanced by 16- or 17-inch alloy wheel rims that underline the car's character. A car to open new horizons.