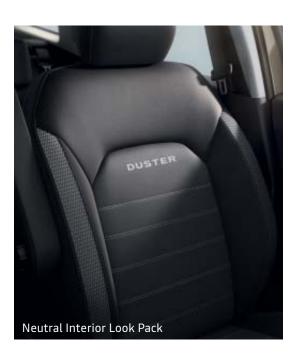

#### Options (selection of equipment)

- · Electric rear windows
- · Rear-view Camera
- Automatic heating and air conditioning system
- · Blind spot warning
- · Multiview camera
- Interior Comfort Pack: driver's seat with lumbar adjustment / armrest / storage under passenger seat
- · Hands-free card
- Media Nav Evolution navigation system with 4x4 information (only with 4WD)
- Exterior Look Pack; chrome-effect exterior features: front / rear skid plates, roof bars, door mirrors, tinted rear windows
- Heated front seats
- Leather\*/plastic-coated upholstery
- Neutral Interior Look Pack: specific upholstery, plastic-coated fabric on steering wheel and gear lever knob, plastic-coated front door inserts, chrome-effect trim on lower part of central console

- · 17" Maldives alloy wheel rims
- Exterior Look Pack
- · Rear-view camera and sensors
- Manual heating and air conditioning system (depending on country)
- Media Nav Evolution navigation system with 4x4 information (only with 4WD)
- Interior Comfort Pack: driver's seat with lumbar adjustment / armrest / storage under passenger seat
- Flectric rear windows
- Neutral Interior Look Pack: special upholstery, plastic-coated fabric on steering wheel and gear lever knob, plastic-coated front door inserts, chrome-effect trim on lower part of central console