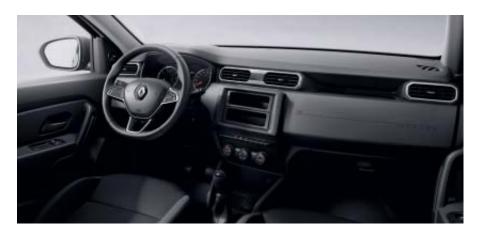

# A cabin designed for you

The interior of All-new Renault Duster reflects its generous, adventure-seeking nature. The spacious cabin is bright and reassuring. The driver\* and passenger seats provide plenty of support to ensure your comfort wherever you go. The upholstery features a high-quality finish, as does the dashboard, where particular emphasis was placed on ergonomic design. Behind the steering wheel, adjustable for height and reach, TFT digital meters invite you on an inspirational and illuminated tour of discovery.

## Zen (Life+)

- LED brand light
- · Automatic lights
- · Chrome trim on grille
- •16" steel wheel rim
- · Body-coloured front and rear bumpers
- · Black exterior door handles
- · Black door mirrors
- · Manual adjustment of rear view mirrors
- · Power door locks
- · Horn on steering wheel
- ESC (Electronic Stability Control)
- + HSA (Hill Start Assist)
- ABS (Anti-lock Braking System)
- + EBA (Emergency Brake Assist)
- 6 airbags (front, side and curtain)
- Speed limiter (depending on country)
- Guilford upholstery

- · Electric power steering
- Eco Mode (Euro 6) + Stop & Start + Gear change indicator
- On-board computer
- Front electric windows
- · Radio pre-equipment
- 12V accessory socket in front central console
- Driver's front reading light with 20-second timer
- · Satin Chrome effect air vent surrounds
- 1:1 folding rear bench seat
- Smoker's kit (depending on country)
- Pyrotechnic seat belts at front and rear
- · 3 rear headrests
- Storage compartments in rear doors
- New carpet in passenger compartment

- · Black roof bars
- · 1 reading light for rear passengers