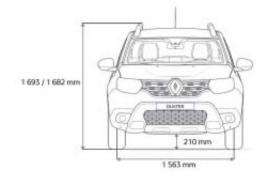

g on country)
- Media Nav Evolution navigation system with 4x4 information (only with 4WD)
- Interior Comfort Pack: driver's seat with lumbar adjustment / armrest / storage under passenger seat
- Flectric rear windows
- Neutral Interior Look Pack: special upholstery, plastic-coated fabric on steering wheel and gear lever knob, plastic-coated front door inserts, chrome-effect trim on lower part of central console

#### Options (selection of equipment)

- Automatic heating and air conditioning system
- Blind spot warning
- Multiview camera
- · Hands-free card
- · Heated front seats
- Leather\*/plastic-coated upholstery
- \* Bovine leather.

## CARLAB **Upholstery**









<sup>\*</sup> Bovine leather.

#### CARLAB Wheel Rims









16" Cyclade

17" Maldives

### CARLAB **Dimensions**









## CARLAB **Engines**

| ENGINES                                                                                                             | SCe 115                  | SCe 115 LPG                 | SCe 115 4WD              | TCe 125              | TCe 125 4WD            | dCi 90              | dCi 110              | dCi 110 EDC          | dCi 110 4WD          |
|---------------------------------------------------------------------------------------------------------------------|--------------------------|-----------------------------|--------------------------|----------------------|------------------------|---------------------|----------------------|----------------------|----------------------|
| Fuel