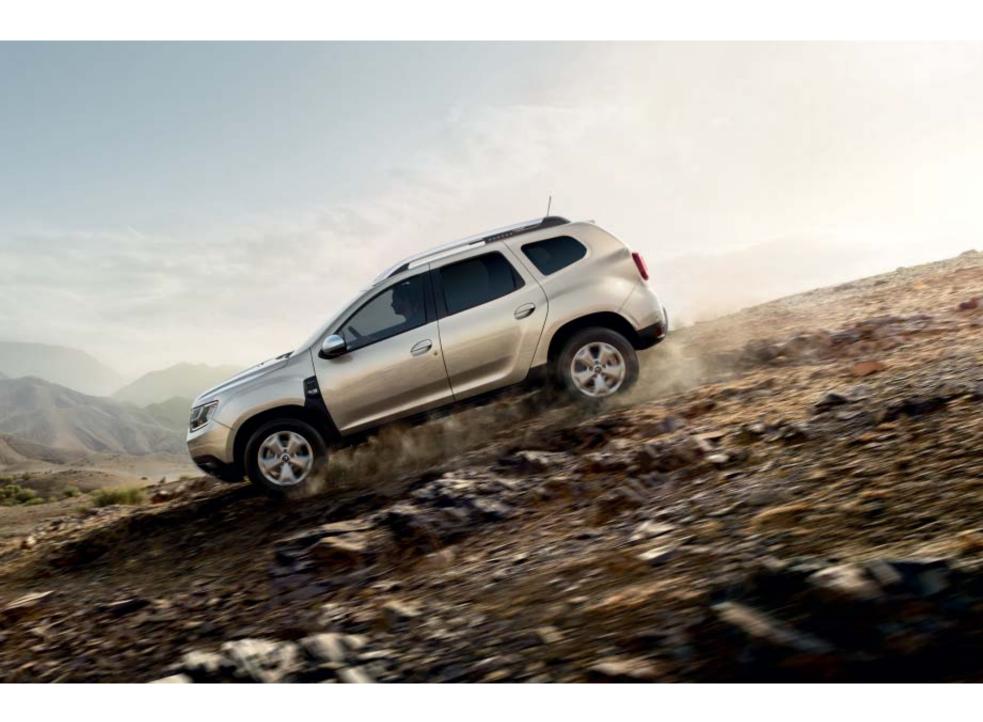

# Harnessing the spirit of adventure

Nothing stops All-new Renault Duster, neither sharp slopes, nor steep tracks. Hill Start Assist and Hill Descent Control let you drive anywhere with ease. At the same time, the Multiview camera acts as a third eye, highlighting any holes, stones or obstacles likely to get in your way. With 4x4 Monitor, you can even check the pitch and roll angles of your SUV at any time. Explore without limits.