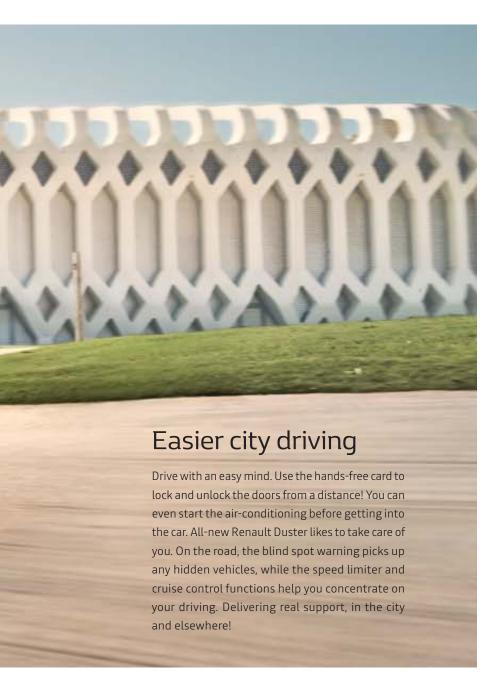

# Harnessing the spirit of adventure

Nothing stops All-new Renault Duster, neither sharp slopes, nor steep tracks. Hill Start Assist and Hill Descent Control let you drive anywhere with ease. At the same time, the Multiview camera acts as a third eye, highlighting any holes, stones or obstacles likely to get in your way. With 4x4 Monitor, you can even check the pitch and roll angles of your SUV at any time. Explore without limits.