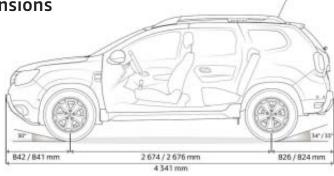

ing on country)
- Media Nav Evolution navigation system with 4x4 information (only with 4WD)
- Interior Comfort Pack: driver's seat with lumbar adjustment / armrest / storage under passenger seat
- Flectric rear windows
- Neutral Interior Look Pack: special upholstery, plastic-coated fabric on steering wheel and gear lever knob, plastic-coated front door inserts, chrome-effect trim on lower part of central console

#### Options (selection of equipment)

- Automatic heating and air conditioning system
- Blind spot warning
- Multiview camera
- · Hands-free card
- · Heated front seats
- Leather\*/plastic-coated upholstery
- \* Bovine leather.

## CARLAB **Upholstery**









<sup>\*</sup> Bovine leather.

#### CARLAB Wheel Rims









16" Cyclade

17" Maldives

### CARLAB **Dimensions**









## CARLAB **Engines**

| ENGINES                                                                                                             | SCe 115                  | SCe 115 LPG                 | SCe 115 4WD              | TCe 125              | TCe 125 4WD            | dCi 90              | dCi 110              | dCi 110 EDC          | dCi 110 4WD          |
|---------------------------------------------------------------------------------------------------------------------|--------------------------|-----------------------------|--------------------------|----------------------|------------------------|---------------------|----------------------|----------------------|----------------------|
| Fuel