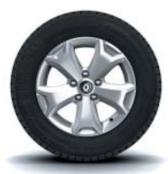

nsors
- Manual heating and air conditioning system (depending on country)
- Media Nav Evolution navigation system with 4x4 information (only with 4WD)
- Interior Comfort Pack: driver's seat with lumbar adjustment / armrest / storage under passenger seat
- Flectric rear windows
- Neutral Interior Look Pack: special upholstery, plastic-coated fabric on steering wheel and gear lever knob, plastic-coated front door inserts, chrome-effect trim on lower part of central console

#### Options (selection of equipment)

- Automatic heating and air conditioning system
- Blind spot warning
- Multiview camera
- · Hands-free card
- · Heated front seats
- Leather\*/plastic-coated upholstery
- \* Bovine leather.

## CARLAB **Upholstery**









<sup>\*</sup> Bovine leather.

#### CARLAB Wheel Rims









16" Cyclade

17" Maldives

### CARLAB **Dimensions**









## CARLAB **Engines**

| ENGINES                                                                                                             | SCe 115                  | SCe 115 LPG                 | SCe 115 4WD              | TCe 125              | TCe 125 4WD            | dCi 90              | dCi 110              | dCi 110 EDC          | dCi 110 4WD          |
|---------------------------------------------------------------------------------------------------------------------|--------------------------|-----------------------------|--------------------------|----------------------|------------------------|---------------------|----------------------|----------------------|----------------------|
| Fuel