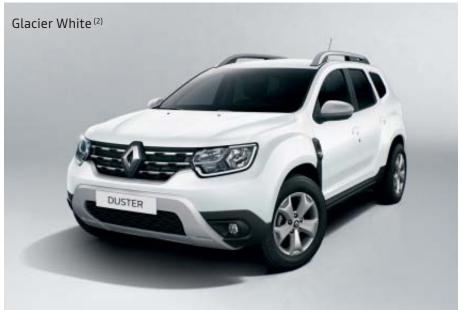

#### CARLAB Chromo Zone

(1) Metallic paint. (2) Solid paint. Non-contractual illustrations.