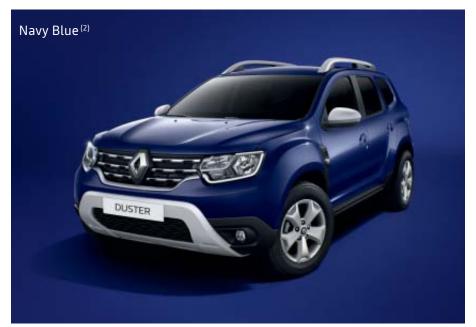

#### CARLAB Chromo Zone

(1) Metallic paint. (2) Solid paint. Non-contractual illustrations.