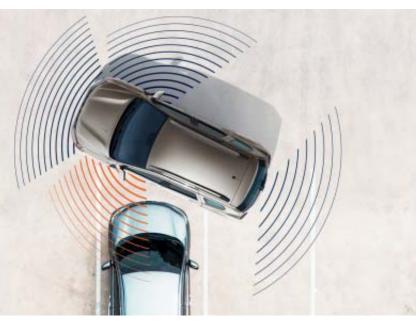

#### Options (selection of equipment)

- 16" Fidji styled steel wheel rims
- · Plug & Music radio
- Front fog lamps
- · Manual heating and air conditioning system
- Hill Descent Control (only on 4x4 version)
- Cruise Control
- Modularity Pack: 1/3 -2/3 split-folding rear bench seat, height-adjustable driver's seat, steering wheel adjustable for height and reach
- Rear parking sensors
- 16" Cyclade alloy wheel rims (depending on country)

#### Options (selection of equipment)

- · Electric rear windows
- · Rear-view Camera
- Automatic heating and air conditioning system
- · Blind spot warning
- · Multiview camera
- Interior Comfort Pack: driver's seat with lumbar adjustment / armrest / storage under passenger seat
- · Hands-free card
- Media Nav Evolution navigation system with 4x4 information (only with 4WD)
- Exterior Look Pack; chrome-effect exterior features: front / rear skid plates, roof bars, door mirrors, tinted rear windows
- Heated front seats
- Leather\*/plastic-coated upholstery
- Neutral Interior Look Pack: specific upholstery, plastic-coated fabric on steering wheel and gear lever knob, plastic-coated front door inserts, chrome-effect trim on lower part of central console