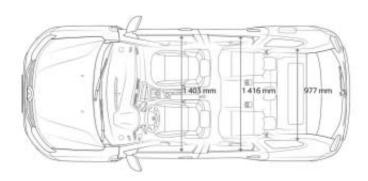

on country)
- Media Nav Evolution navigation system with 4x4 information (only with 4WD)
- Interior Comfort Pack: driver's seat with lumbar adjustment / armrest / storage under passenger seat
- Flectric rear windows
- Neutral Interior Look Pack: special upholstery, plastic-coated fabric on steering wheel and gear lever knob, plastic-coated front door inserts, chrome-effect trim on lower part of central console

#### Options (selection of equipment)

- Automatic heating and air conditioning system
- Blind spot warning
- Multiview camera
- · Hands-free card
- · Heated front seats
- Leather\*/plastic-coated upholstery
- \* Bovine leather.

## CARLAB **Upholstery**









<sup>\*</sup> Bovine leather.

#### CARLAB Wheel Rims









16" Cyclade

17" Maldives

### CARLAB **Dimensions**









## CARLAB **Engines**

| ENGINES                                                                                                             | SCe 115                  | SCe 115 LPG                 | SCe 115 4WD              | TCe 125              | TCe 125 4WD            | dCi 90              | dCi 110              | dCi 110 EDC          | dCi 110 4WD          |
|---------------------------------------------------------------------------------------------------------------------|--------------------------|-----------------------------|--------------------------|----------------------|------------------------|---------------------|----------------------|----------------------|----------------------|
| Fuel