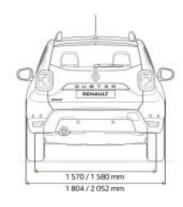

country)
- Media Nav Evolution navigation system with 4x4 information (only with 4WD)
- Interior Comfort Pack: driver's seat with lumbar adjustment / armrest / storage under passenger seat
- Flectric rear windows
- Neutral Interior Look Pack: special upholstery, plastic-coated fabric on steering wheel and gear lever knob, plastic-coated front door inserts, chrome-effect trim on lower part of central console

#### Options (selection of equipment)

- Automatic heating and air conditioning system
- Blind spot warning
- Multiview camera
- · Hands-free card
- · Heated front seats
- Leather\*/plastic-coated upholstery
- \* Bovine leather.

## CARLAB **Upholstery**









<sup>\*</sup> Bovine leather.

#### CARLAB Wheel Rims









16" Cyclade

17" Maldives

### CARLAB **Dimensions**









## CARLAB **Engines**

| ENGINES                                                                                                             | SCe 115                  | SCe 115 LPG                 | SCe 115 4WD              | TCe 125              | TCe 125 4WD            | dCi 90              | dCi 110              | dCi 110 EDC          | dCi 110 4WD          |
|---------------------------------------------------------------------------------------------------------------------|--------------------------|-----------------------------|--------------------------|----------------------|------------------------|---------------------|----------------------|----------------------|----------------------|
| Fuel