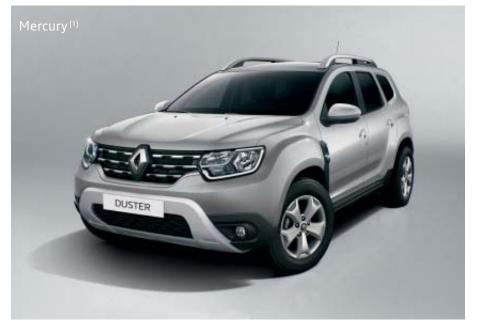

#### CARLAB Chromo Zone

(1) Metallic paint. (2) Solid paint. Non-contractual illustrations.