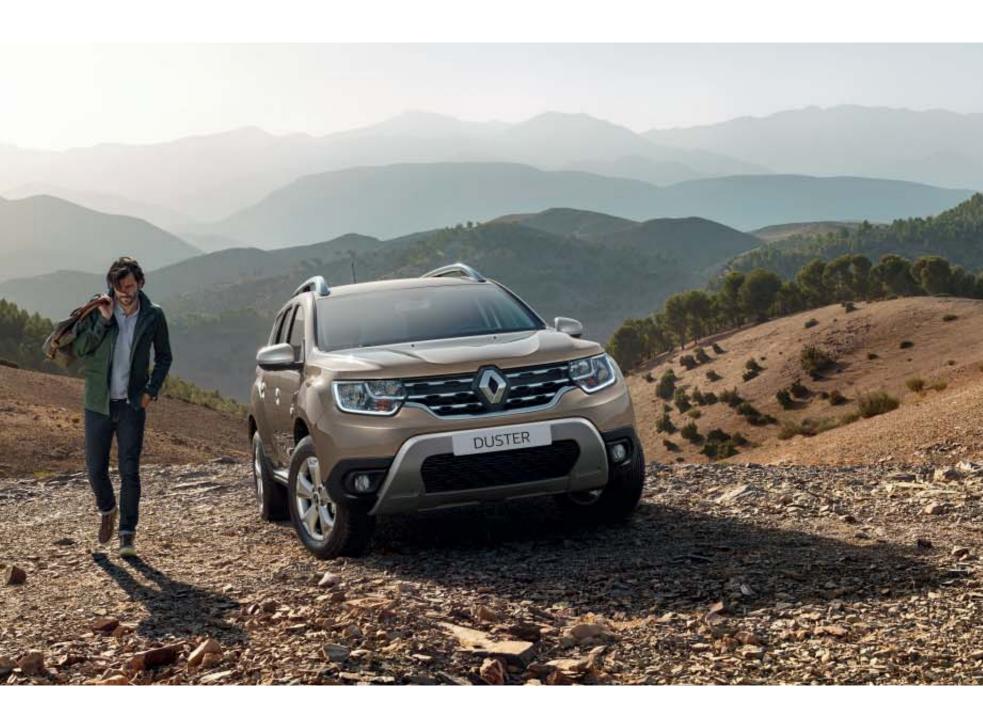

# Robust off-roader looks

Built for adventure, All-new Renault Duster is a vehicle of distinctive styling. The tone is set by the aggressive lines and chrome trim of the grille, alongside a raised waistline and powerful C-shaped light signature. These strong, powerful lines are enhanced by 16- or 17-inch alloy wheel rims that underline the car's character. A car to open new horizons.

# Harnessing the spirit of adventure

Nothing stops All-new Renault Duster, neither sharp slopes, nor steep tracks. Hill Start Assist and Hill Descent Control let you drive anywhere with ease. At the same time, the Multiview camera acts as a third eye, highlighting any holes, stones or obstacles likely to get in your way. With 4x4 Monitor, you can even check the pitch and roll angles of your SUV at any time. Explore without limits.