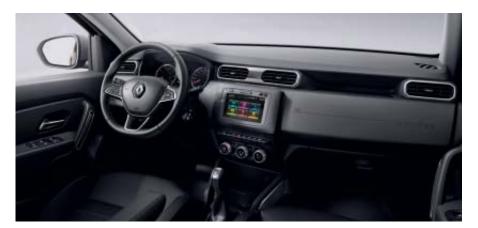

# A cabin designed for you

The interior of All-new Renault Duster reflects its generous, adventure-seeking nature. The spacious cabin is bright and reassuring. The driver\* and passenger seats provide plenty of support to ensure your comfort wherever you go. The upholstery features a high-quality finish, as does the dashboard, where particular emphasis was placed on ergonomic design. Behind the steering wheel, adjustable for height and reach, TFT digital meters invite you on an inspirational and illuminated tour of discovery.

<sup>\*</sup>With armrest and lumbar adjustment.