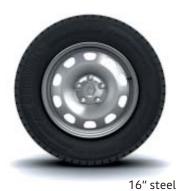

## Zen (Life+)

- LED brand light
- · Automatic lights
- · Chrome trim on grille
- •16" steel wheel rim
- · Body-coloured front and rear bumpers
- · Black exterior door handles
- · Black door mirrors
- · Manual adjustment of rear view mirrors
- · Power door locks
- · Horn on steering wheel
- ESC (Electronic Stability Control)
- + HSA (Hill Start Assist)
- ABS (Anti-lock Braking System)
- + EBA (Emergency Brake Assist)
- 6 airbags (front, side and curtain)
- Speed limiter (depending on country)
- Guilford upholstery