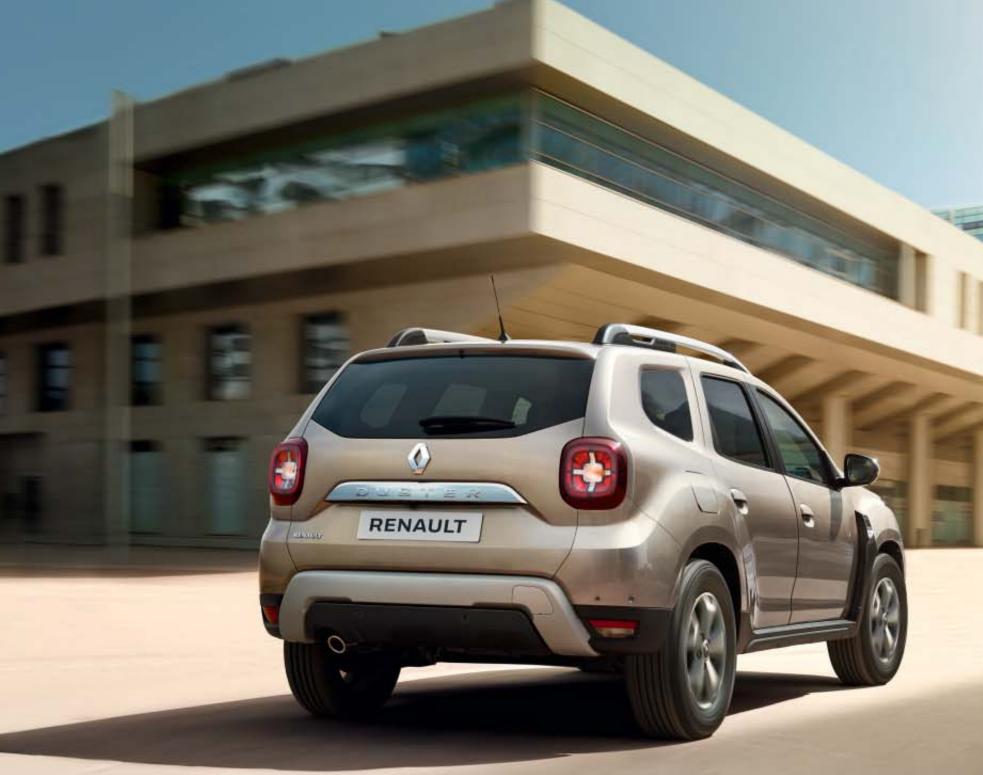

# Robust off-roader looks

Built for adventure, All-new Renault Duster is a vehicle of distinctive styling. The tone is set by the aggressive lines and chrome trim of the grille, alongside a raised waistline and powerful C-shaped light signature. These strong, powerful lines are enhanced by 16- or 17-inch alloy wheel rims that underline the car's character. A car to open new horizons.