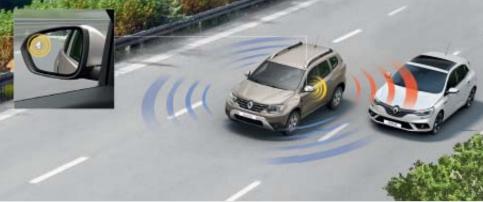

# Harnessing the spirit of adventure

Nothing stops All-new Renault Duster, neither sharp slopes, nor steep tracks. Hill Start Assist and Hill Descent Control let you drive anywhere with ease. At the same time, the Multiview camera acts as a third eye, highlighting any holes, stones or obstacles likely to get in your way. With 4x4 Monitor, you can even check the pitch and roll angles of your SUV at any time. Explore without limits.