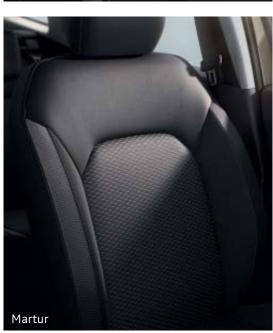

### Intens+

- 16" Cyclade alloy wheel rims
- Front fog lamps
- · Central pillar decal
- · Body-coloured exterior door handles
- Electric door mirrors
- Height- and reach-adjustable steering wheel
- 2 front reading lights (driver and passenger)
- Martur upholstery
- Height-adjustable driver's seat
- Rear bench seat in 2<sup>nd</sup> row with1/3-2/3 split-fold function and 1/1 seat cushion
- · Plug & Music radio
- Manual heating and air conditioning system
- · Hill Descent Control (only on 4x4 version)
- Cruise control and speed limiter
- Rear parking sensors (depending on country)
- · Rear 12 V socket
- · Satin Chrome interior door handles

## CARLAB **Upholstery**

<sup>\*</sup> Bovine leather.