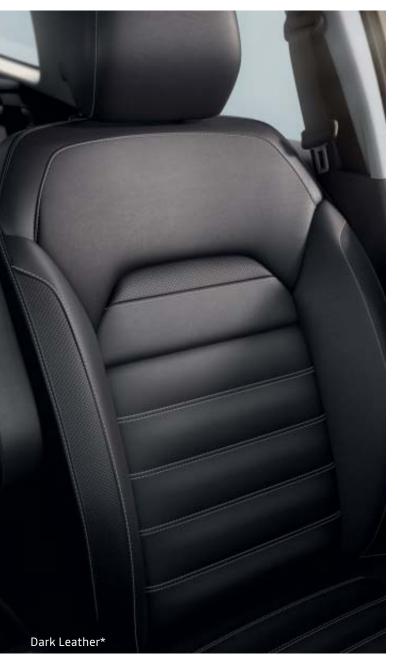

#### Options (selection of equipment)

- · Electric rear windows
- · Rear-view Camera
- Automatic heating and air conditioning system
- · Blind spot warning
- · Multiview camera
- Interior Comfort Pack: driver's seat with lumbar adjustment / armrest / storage under passenger seat
- · Hands-free card
- Media Nav Evolution navigation system with 4x4 information (only with 4WD)
- Exterior Look Pack; chrome-effect exterior features: front / rear skid plates, roof bars, door mirrors, tinted rear windows
- Heated front seats
- Leather\*/plastic-coated upholstery
- Neutral Interior Look Pack: specific upholstery, plastic-coated fabric on steering wheel and gear lever knob, plastic-coated front door inserts, chrome-effect trim on lower part of central console

#### Options (selection of equipment)

- Automatic heating and air conditioning system
- Blind spot warning
- Multiview camera
- · Hands-free card
- · Heated front seats
- Leather\*/plastic-coated upholstery
- \* Bovine leather.

## CARLAB **Upholstery**

<sup>\*</sup> Bovine leather.