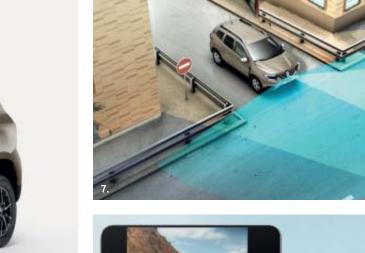

# Harnessing the spirit of adventure

Nothing stops All-new Renault Duster, neither sharp slopes, nor steep tracks. Hill Start Assist and Hill Descent Control let you drive anywhere with ease. At the same time, the Multiview camera acts as a third eye, highlighting any holes, stones or obstacles likely to get in your way. With 4x4 Monitor, you can even check the pitch and roll angles of your SUV at any time. Explore without limits.