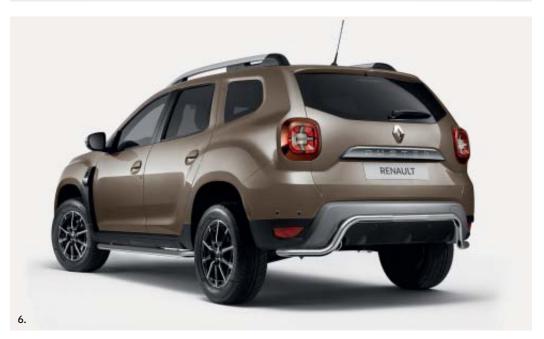

# Robust off-roader looks

Built for adventure, All-new Renault Duster is a vehicle of distinctive styling. The tone is set by the aggressive lines and chrome trim of the grille, alongside a raised waistline and powerful C-shaped light signature. These strong, powerful lines are enhanced by 16- or 17-inch alloy wheel rims that underline the car's character. A car to open new horizons.