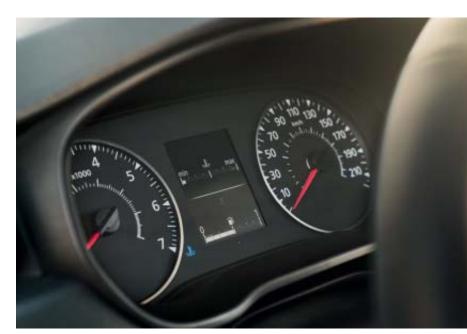

# A cabin designed for you

The interior of All-new Renault Duster reflects its generous, adventure-seeking nature. The spacious cabin is bright and reassuring. The driver\* and passenger seats provide plenty of support to ensure your comfort wherever you go. The upholstery features a high-quality finish, as does the dashboard, where particular emphasis was placed on ergonomic design. Behind the steering wheel, adjustable for height and reach, TFT digital meters invite you on an inspirational and illuminated tour of discovery.