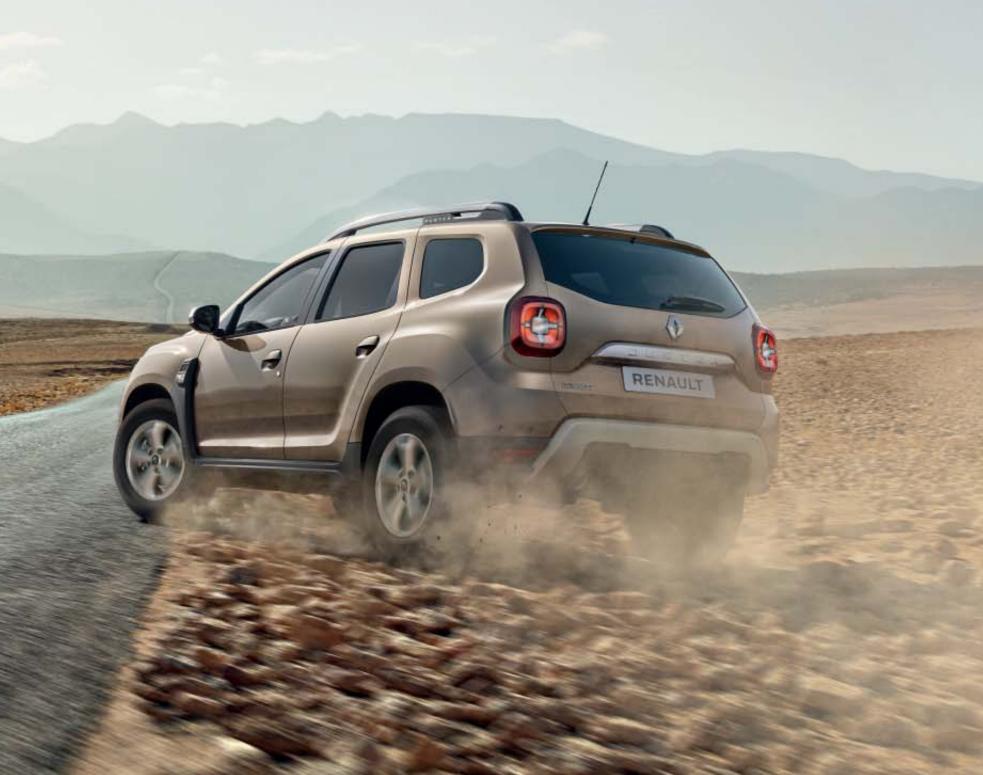

# Robust off-roader looks

Built for adventure, All-new Renault Duster is a vehicle of distinctive styling. The tone is set by the aggressive lines and chrome trim of the grille, alongside a raised waistline and powerful C-shaped light signature. These strong, powerful lines are enhanced by 16- or 17-inch alloy wheel rims that underline the car's character. A car to open new horizons.