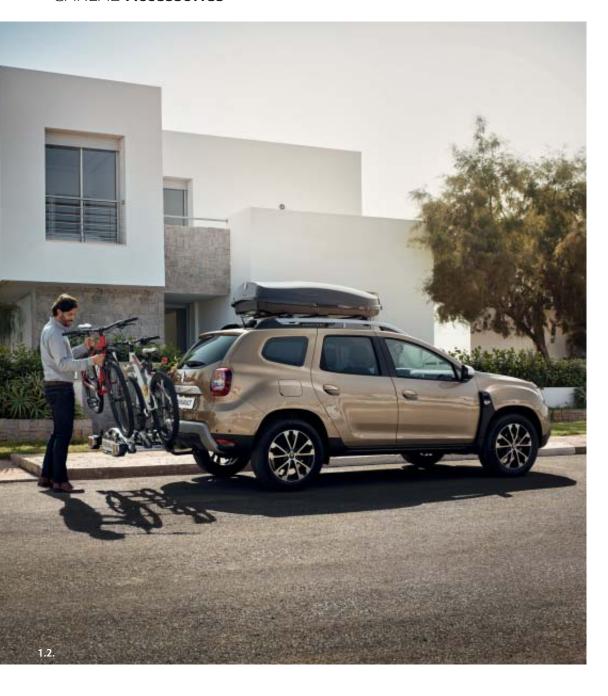

# Heading for the wide open spaces

What could be more exciting than setting out on an adventure with your family or friends? It takes just a few seconds to adapt the modular interior layout of All-new Renault Duster to your needs or requirements: the rear bench seat features a 1/3-2/3 split-fold function, while the boot boasts record loading capacity\*. Duster features an array of storage compartments around the cabin, from the doors to the seat backs via the central console. Your passengers enjoy every comfort.

\*445 dm³ in the 4x2 version.