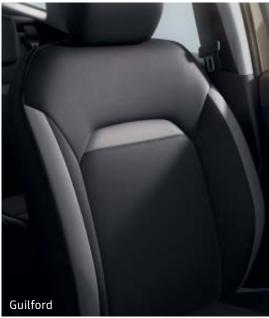

## Zen (Life+)

- LED brand light
- · Automatic lights
- · Chrome trim on grille
- •16" steel wheel rim
- · Body-coloured front and rear bumpers
- · Black exterior door handles
- · Black door mirrors
- · Manual adjustment of rear view mirrors
- · Power door locks
- · Horn on steering wheel
- ESC (Electronic Stability Control)
- + HSA (Hill Start Assist)
- ABS (Anti-lock Braking System)
- + EBA (Emergency Brake Assist)
- 6 airbags (front, side and curtain)
- Speed limiter (depending on country)
- Guilford upholstery

## CARLAB **Upholstery**

<sup>\*</sup> Bovine leather.